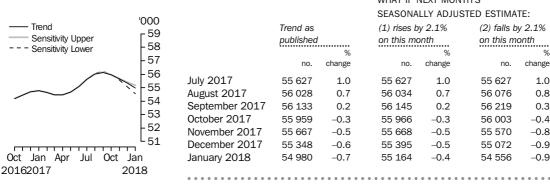

## NOTES

| FORTHCOMING ISSUES  | ISSUE                                   | RELEASE DATE                                                       |
|---------------------|-----------------------------------------|--------------------------------------------------------------------|
|                     | February 2018                           | 12 April 2018                                                      |
|                     | March 2018                              | 11 May 2018                                                        |
|                     | April 2018                              | 12 June 2018                                                       |
|                     | May 2018                                | 11 July 2018                                                       |
|                     | June 2018                               | 8 August 2018                                                      |
|                     | • • • • • • • • • • • • • •             |                                                                    |
| IMPORTANT QUALITY   | The number of first hom                 | e buyer commitments as a percentage of total owner occupied        |
| NOTICE: FIRST HOME  |                                         | ments recorded strong growth from July 2017 to November            |
| BUYERS NUMBERS      |                                         | een driven mainly by changes to first home buyer incentive         |
| Boreks Nomberts     |                                         | Wales and Victoria. The ABS is working with APRA and the           |
|                     |                                         | -                                                                  |
|                     |                                         | stablish the size of the increase in first home buyer lending and  |
|                     | · · ·                                   | rst home buyer statistics more broadly. These numbers may be       |
|                     | revised and users should                | take care when interpreting ABS first home buyer statistics.       |
| FORTHCOMING CHANGES |                                         | angling Harris Times Anglin (7(00,0) and Landing                   |
| FORTHCOMING CHANGES |                                         | combine Housing Finance, Australia (5609.0) and Lending            |
|                     |                                         | 0) into a single, simpler publication called Lending to            |
|                     |                                         | ses, Australia (5601.0). The new publication is expected to be     |
|                     |                                         | 3. Some of the data currently published in the two publications    |
|                     | · ·                                     | ed in the new consolidated publication, however, some existing     |
|                     |                                         | isaggregated. New analytical series will also be added with the    |
|                     | inclusion of seasonally ac              | djusted and trend estimates for more data items.                   |
|                     | An information paper wh                 | nich outlines the changes in more detail and format of the new     |
|                     | publication as well as his              | torical data in the new table structures, will be released no less |
|                     | than one month prior to                 | the first release of Lending to Households and Businesses,         |
|                     | Australia (5601.0).                     |                                                                    |
|                     |                                         |                                                                    |
| REVISIONS           | In this issue, revisions ha             | we been made to the original series as a result of improved        |
|                     | reporting of survey and a               | administrative data. These revisions have affected the following   |
|                     | series:                                 |                                                                    |
|                     | <ul> <li>Owner occupied hor</li> </ul>  | using for the periods October 2017 to December 2017.               |
|                     | <ul> <li>Housing loan outsta</li> </ul> | ndings to households for owner occupation series for the           |
|                     | periods September 2                     | 2017 to December 2017 and for investment housing series for        |
|                     | the periods Septemb                     | ber 2017 to December 2017.                                         |
|                     |                                         |                                                                    |
| PRIVACY             | The ABS Privacy Policy                  | outlines how the ABS will handle any personal information that     |
|                     | you provide to the ABS.                 |                                                                    |
|                     |                                         |                                                                    |
|                     |                                         |                                                                    |
|                     |                                         |                                                                    |
|                     | David W. Kalisch                        |                                                                    |
|                     | Australian Statistic                    | lan                                                                |