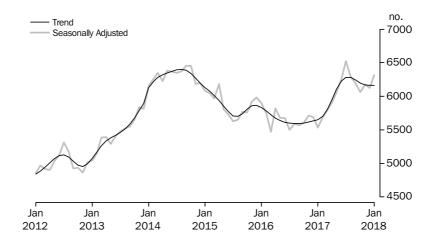

PURPOSE OF FINANCE (OWNER OCCUPATION) Construction of dwellings The number of finance commitments for the construction of dwellings for owner occupation (trend) was unchanged in January 2018, after a fall of 0.1% in December 2017. The seasonally adjusted series rose 3.1% in January 2018, after a fall of 0.9% in December 2017.

## SUMMARY OF FINDINGS continued

Purchase of new dwellings

The number of finance commitments for the purchase of new dwellings for owner occupation (trend) fell 1.4% in January 2018, following a fall of 1.3% in December 2017. The seasonally adjusted series fell 4.7% in January 2018, following a fall of 5.4% in December 2017.