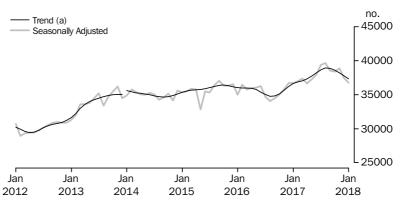

## DWELLINGS FINANCED

Value of Dwellings Financed The total value of dwelling commitments excluding alterations and additions (trend) was unchanged in January 2018 compared with December 2017, while the seasonally adjusted series rose 0.7% in January 2018.

The total value of owner occupied housing commitments (trend) rose (up \$29m, 0.1%) in January 2018. Rises were recorded in commitments for the construction of dwellings (up \$6m, 0.3%) and commitments for the purchase of established dwellings (up \$35m, 0.2%) while a fall was recorded in commitments for the purchase of new dwellings (down \$12m, 1.0%). The seasonally adjusted series for the total value of owner occupied housing commitments rose 0.5% in January 2018.

Occupied Dwellings

The number of owner occupied housing commitments (trend) fell 0.7% in January 2018, following a fall of 0.6% in December 2017. Falls were recorded in commitments for the purchase of new dwellings (down 44, 1.4%) and commitments for the purchase of established dwellings excluding refinancing (down 407, 1.4%), while commitments for the construction of dwellings was flat. The seasonally adjusted series for the total number of owner occupied housing commitments fell 1.1% in January 2018.