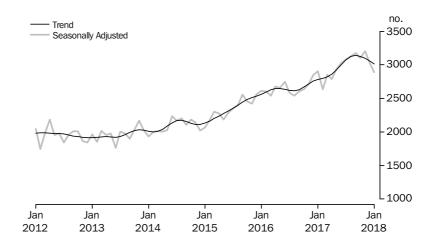

The total value of investment housing commitments (trend) fell (down \$30m, 0.3%) in January 2018 compared with December 2017. A fall was recorded in commitments for the purchase of dwellings by individuals for rent or resale (down \$128m, 1.3%), while rises were recorded in commitments for the construction of dwellings for rent or resale (up \$10m, 0.9%) and commitments for the purchase of dwellings by others for rent or resale (up \$87m, 7.7%). The seasonally adjusted series for the total value of investment housing commitments rose 1.1% in January 2018.