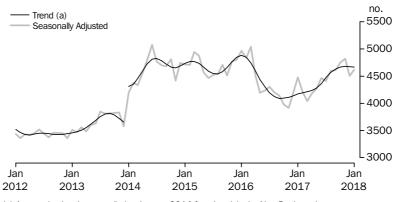

Further detail can be found in Tables 5 and 6 on the downloads tab of this release and in the PDF.

First Home BuyerIn original terms, the number of first home buyer commitments as a percentage of totalCommitmentsowner occupied housing finance commitments rose to 18.0% in January 2018 from 17.9%in December 2017. Between December 2017 and January 2018, the average loan size forfirst home buyers fell \$7,300 to \$327,400. The average loan size for all owner occupiedhousing commitments fell \$4,300 to \$389,000 for the same period.