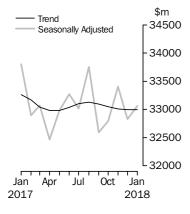

#### Value of dwelling commitments Total dwellings

## DWELLINGS FINANCED

Value of Dwellings Financed The total value of dwelling commitments excluding alterations and additions (trend) was unchanged in January 2018 compared with December 2017, while the seasonally adjusted series rose 0.7% in January 2018.

The total value of owner occupied housing commitments (trend) rose (up \$29m, 0.1%) in January 2018. Rises were recorded in commitments for the construction of dwellings (up \$6m, 0.3%) and commitments for the purchase of established dwellings (up \$35m, 0.2%) while a fall was recorded in commitments for the purchase of new dwellings (down \$12m, 1.0%). The seasonally adjusted series for the total value of owner occupied housing commitments rose 0.5% in January 2018.

The total value of investment housing commitments (trend) fell (down \$30m, 0.3%) in January 2018 compared with December 2017. A fall was recorded in commitments for the purchase of dwellings by individuals for rent or resale (down \$128m, 1.3%), while rises were recorded in commitments for the construction of dwellings for rent or resale (up \$10m, 0.9%) and commitments for the purchase of dwellings by others for rent or resale (up \$87m, 7.7%). The seasonally adjusted series for the total value of investment housing commitments rose 1.1% in January 2018.