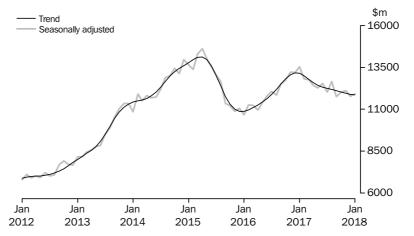

The total value of investment housing commitments (trend) fell (down \$30m, 0.3%) in January 2018 compared with December 2017. A fall was recorded in commitments for the purchase of dwellings by individuals for rent or resale (down \$128m, 1.3%), while rises were recorded in commitments for the construction of dwellings for rent or resale (up \$10m, 0.9%) and commitments for the purchase of dwellings by others for rent or resale (up \$87m, 7.7%). The seasonally adjusted series for the total value of investment housing commitments rose 1.1% in January 2018.