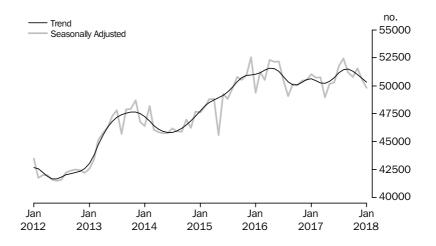

## DWELLINGS FINANCED

Value of Dwellings Financed The total value of dwelling commitments excluding alterations and additions (trend) was unchanged in January 2018 compared with December 2017, while the seasonally adjusted series rose 0.7% in January 2018.

The total value of owner occupied housing commitments (trend) rose (up \$29m, 0.1%) in January 2018. Rises were recorded in commitments for the construction of dwellings (up \$6m, 0.3%) and commitments for the purchase of established dwellings (up \$35m, 0.2%) while a fall was recorded in commitments for the purchase of new dwellings (down \$12m, 1.0%). The seasonally adjusted series for the total value of owner occupied housing commitments rose 0.5% in January 2018.

The total value of investment housing commitments (trend) fell (down \$30m, 0.3%) in January 2018 compared with December 2017. A fall was recorded in commitments for the purchase of dwellings by individuals for rent or resale (down \$128m, 1.3%), while rises were recorded in commitments for the construction of dwellings for rent or resale (up \$10m, 0.9%) and commitments for the purchase of dwellings by others for rent or resale (up \$87m, 7.7%). The seasonally adjusted series for the total value of investment housing commitments rose 1.1% in January 2018.