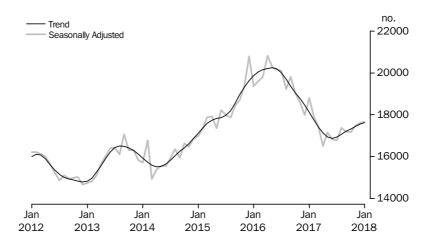

Occupied Dwellings

The number of owner occupied housing commitments (trend) fell 0.7% in January 2018, following a fall of 0.6% in December 2017. Falls were recorded in commitments for the purchase of new dwellings (down 44, 1.4%) and commitments for the purchase of established dwellings excluding refinancing (down 407, 1.4%), while commitments for the construction of dwellings was flat. The seasonally adjusted series for the total number of owner occupied housing commitments fell 1.1% in January 2018.

Between December 2017 and January 2018, the number of owner occupied housing commitments (trend) fell in New South Wales (down 183, 1.1%), Western Australia (down 85, 1.6%), Victoria (down 71, 0.4%), South Australia (down 22, 0.6%), Tasmania (down 3, 0.3%) and the Northern Territory (down 2, 0.7%), while a rise was recorded in Queensland (up 15, 0.1%) and the Australian Capital Territory was flat.

The seasonally adjusted estimates fell in New South Wales (down 175, 1.0%), Western Australia (down 149, 2.8%), South Australia (down 92, 2.5%), Queensland (down 67, 0.6%), the Australian Capital Territory (down 16, 1.4%) and Tasmania (down 6, 0.6%), while rises were recorded in Victoria (up 111, 0.7%) and the Northern Territory (up 15, 5.3%).