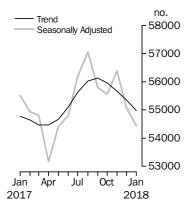

#### No. of dwelling commitments

Occupied Dwellings

The number of owner occupied housing commitments (trend) fell 0.7% in January 2018, following a fall of 0.6% in December 2017. Falls were recorded in commitments for the purchase of new dwellings (down 44, 1.4%) and commitments for the purchase of established dwellings excluding refinancing (down 407, 1.4%), while commitments for the construction of dwellings was flat. The seasonally adjusted series for the total number of owner occupied housing commitments fell 1.1% in January 2018.

Between December 2017 and January 2018, the number of owner occupied housing commitments (trend) fell in New South Wales (down 183, 1.1%), Western Australia (down 85, 1.6%), Victoria (down 71, 0.4%), South Australia (down 22, 0.6%), Tasmania (down 3, 0.3%) and the Northern Territory (down 2, 0.7%), while a rise was recorded in Queensland (up 15, 0.1%) and the Australian Capital Territory was flat.

The seasonally adjusted estimates fell in New South Wales (down 175, 1.0%), Western Australia (down 149, 2.8%), South Australia (down 92, 2.5%), Queensland (down 67, 0.6%), the Australian Capital Territory (down 16, 1.4%) and Tasmania (down 6, 0.6%), while rises were recorded in Victoria (up 111, 0.7%) and the Northern Territory (up 15, 5.3%).