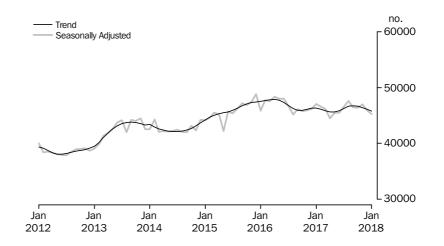

Between December 2017 and January 2018, the number of owner occupied housing commitments (trend) fell in New South Wales (down 183, 1.1%), Western Australia (down 85, 1.6%), Victoria (down 71, 0.4%), South Australia (down 22, 0.6%), Tasmania (down 3, 0.3%) and the Northern Territory (down 2, 0.7%), while a rise was recorded in Queensland (up 15, 0.1%) and the Australian Capital Territory was flat.

The seasonally adjusted estimates fell in New South Wales (down 175, 1.0%), Western Australia (down 149, 2.8%), South Australia (down 92, 2.5%), Queensland (down 67, 0.6%), the Australian Capital Territory (down 16, 1.4%) and Tasmania (down 6, 0.6%), while rises were recorded in Victoria (up 111, 0.7%) and the Northern Territory (up 15, 5.3%).