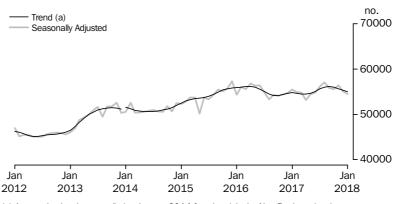

und in Tables 11, 1 and 2 on the downloads tab of this release and in the PDF.



INVESTMENT HOUSING - TOTAL

Number of Owner Occupied Dwellings Financed

Number of Owner

Financed – State

Occupied Dwellings

The number of owner occupied housing commitments (trend) fell 0.7% in January 2018, following a fall of 0.6% in December 2017. Falls were recorded in commitments for the purchase of new dwellings (down 44, 1.4%) and commitments for the purchase of established dwellings excluding refinancing (down 407, 1.4%), while commitments for the construction of dwellings was flat. The seasonally adjusted series for the total number of owner occupied housing commitments fell 1.1% in January 2018.

Further detail can be found in Tables 1 and 2 on the downloads tab of this release and in the PDF.



<sup>(</sup>a) A correction has been applied to January 2014 for a break in the Non-Banks series due to a change in coverage.

Between December 2017 and January 2018, the number of owner occupied housing commitments (trend) fell in New South Wales (down 183, 1.1%), Western Australia (down 85, 1.6%), Victoria (down 71, 0.4%), South Australia (down 22, 0.6%), Tasmania (down 3, 0.3%) and the Northern Territory (down 2, 0.7%), while a rise was recorded in Queensland (up 15, 0.1%) and the Australian Capital Territory was flat.

The seasonally adjusted estimates fell in New South Wales (down 175, 1.0%), Western Australia (down 149, 2.8%), South Australia (down 92, 2.5%), Queensland (down 67, 0.6%), the Australian Capital Territory (down 16, 1.4%) and Tasmania (down 6, 0.6%), while rises were r